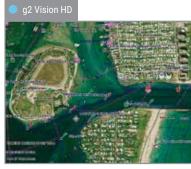

Aerial Photography shows exceptional detail of many ports, harbors and marinas and is ideal when entering unfamiliar ports.

Detailed coastal roads up to 5 miles inland