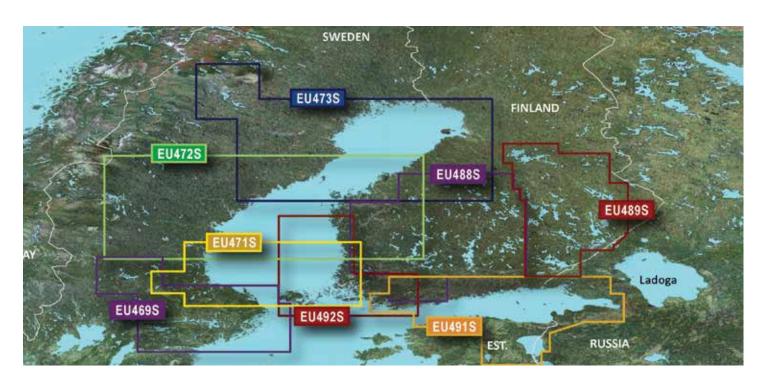

## NORDICS 2

| BLUECHART G2 VISION HD |                              |         |              |         |  |  |
|------------------------|------------------------------|---------|--------------|---------|--|--|
| Region                 | Title                        | ID Code | Part Number  | RRP     |  |  |
| EU473S                 | Gulf of Bothnia, North       | VEU473S | 010-C0817-00 | €199,99 |  |  |
| EU472S                 | Gulf of Bothnia, Center      | VEU472S | 010-C0816-00 | €199,99 |  |  |
| EU471S                 | Gulf of Bothnia, South       | VEU471S | 010-C0815-00 | €199,99 |  |  |
| EU469S                 | Stockholm & Mälaren          | VEU469S | 010-C0813-00 | €199,99 |  |  |
| EU492S                 | Kristinestad-Hanko           | VEU492S | 010-C0836-00 | €199,99 |  |  |
| EU491S                 | Hanko-St. Petersburg-Tallinn | VEU491S | 010-C0835-00 | €199,99 |  |  |
| EU488S                 | Keitele-Paijanne-Tampere     | VEU488S | 010-C0832-00 | €199,99 |  |  |
| EU489S                 | Kupio-Lappeenranta           | VEU489S | 010-C0833-00 | €199,99 |  |  |