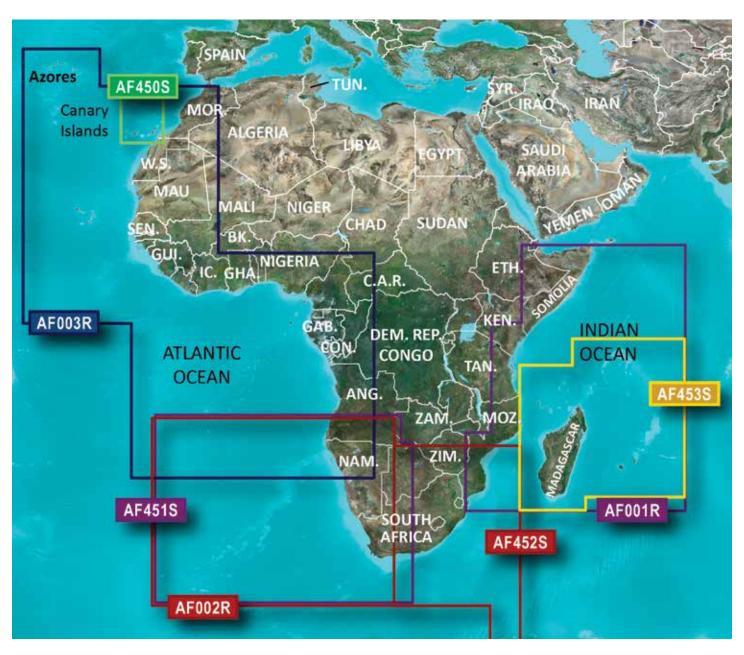

#### REGION (XX) CODES INCLUDE:

AE = Asia, East (Japan, China, Indonesia, etc.) AF = Africa

AW = Asia, West

CA = Canada

EU = Europe (incl. all Mediterranean Sea)

PC = Pacific Ocean (Australia, New Zealand, etc.)