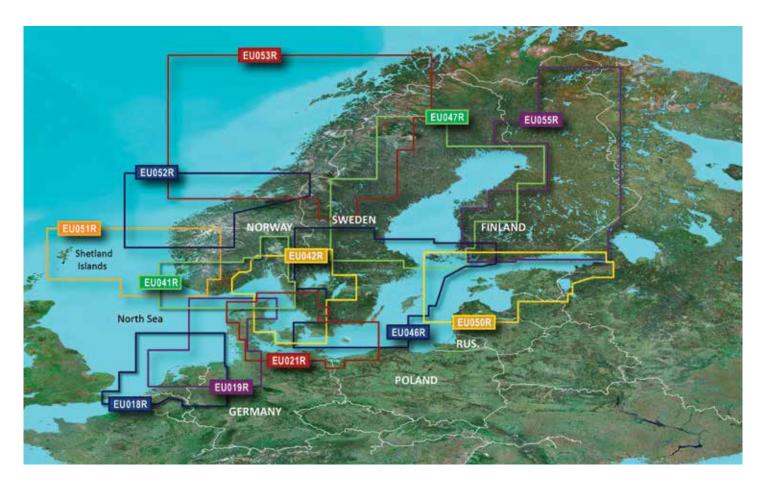

# NORDICS 3

| BLUECH | BLUECHART G2 VISION HD            |         |              |         |  |  |
|--------|-----------------------------------|---------|--------------|---------|--|--|
| Region | Title                             | ID Code | Part Number  | RRP     |  |  |
| EU051R | Lista-Sognefjorden                | VEU051R | 010-C0787-00 | €279,99 |  |  |
| EU052R | Sognefjorden-Svefjorden           | VEU052R | 010-C0788-00 | €279,99 |  |  |
| EU053R | Trondheim-Tromsø                  | VEU053R | 010-C0789-00 | €279,99 |  |  |
| EU055R | Finnish Lakes                     | VEU055R | 010-C0791-00 | €279,99 |  |  |
| EU050R | Gulfs of Finland & Riga           | VEU050R | 010-C0786-00 | €279,99 |  |  |
| EU041R | Oslo-Skagerak-Haugesund           | VEU041R | 010-C0778-00 | €279,99 |  |  |
| EU042R | Oslo-Trelleborg                   | VEU042R | 010-C0779-00 | €279,99 |  |  |
| EU046R | Sweden, South-East                | VEU046R | 010-C0782-00 | €279,99 |  |  |
| EU047R | Gulf of Bothnia-Kalix-Grisslehamn | VEU047R | 010-C0783-00 | €279,99 |  |  |
| EU018R | Benelux Offshore & Inland Waters  | VEU018R | 010-C0775-00 | €279,99 |  |  |
| EU019R | Alborg-Amsterdam                  | VEU019R | 010-C0776-00 | €279,99 |  |  |
| EU021R | Denmark East & Sweden SE          | VEU021R | 010-C0777-00 | €279,99 |  |  |

| BLUECH | IART G2 HD                        |          |              |         |
|--------|-----------------------------------|----------|--------------|---------|
| Region | Title                             | ID Code  | Part Number  | RRP     |
| EU051R | Lista-Sognefjorden                | HXEU051R | 010-C0787-20 | €149,99 |
| EU052R | Sognefjorden-Svefjorden           | HXEU052R | 010-C0788-20 | €149,99 |
| EU053R | Trondheim-Tromsø                  | HXEU053R | 010-C0789-20 | €149,99 |
| EU055R | Finnish Lakes                     | HXEU055R | 010-C0791-20 | €149,99 |
| EU050R | Gulfs of Finland & Riga           | HXEU050R | 010-C0786-20 | €149,99 |
| EU041R | Oslo-Skagerak-Haugesund           | HXEU041R | 010-C0778-20 | €149,99 |
| EU042R | Oslo-Trelleborg                   | HXEU042R | 010-C0779-20 | €149,99 |
| EU046R | Sweden, South-East                | HXEU046R | 010-C0782-20 | €149,99 |
| EU047R | Gulf of Bothnia-Kalix-Grisslehamn | HXEU047R | 010-C0783-20 | €149,99 |
| EU018R | Benelux Offshore & Inland Waters  | HXEU018R | 010-C0775-20 | €149,99 |
| EU019R | Alborg-Amsterdam                  | HXEU019R | 010-C0776-20 | €149,99 |
| EU021R | Denmark East & Sweden SE          | HXEU021R | 010-C0777-20 | €149,99 |