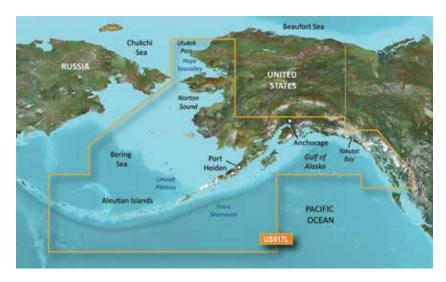

## **UNITED STATES ALASKA**

| BLUECHART G2 VISION HD |                              |         |              |         |  |
|------------------------|------------------------------|---------|--------------|---------|--|
| Region                 | Title                        | ID Code | Part Number  | RRP     |  |
| US025R                 | Anchorage to Juneau          | VUS025R | 010-C0726-00 | €399,99 |  |
| US026R                 | Wrangell / Juneau / Sitka    | VUS026R | 010-C0727-00 | €399,99 |  |
| US024R                 | Wrangell to Dixon Entrance   | VUS024R | 010-C0725-00 | €399,99 |  |
| US035R                 | North Slope Alaska           | VUS035R | 010-C0736-00 | €399,99 |  |
| US033R                 | Bristol Bay to Kotzebue Snd. | VUS033R | 010-C0734-00 | €399,99 |  |
| US034R                 | Aleutian Islands             | VUS034R | 010-C0735-00 | €399,99 |  |

## UNITED STATES ALASKA 2

| BLUECHART G2 VISION HD |        |              |             |              |         |
|------------------------|--------|--------------|-------------|--------------|---------|
|                        | Region | Title        | Part Number | Part Number  | RRP     |
|                        | US517L | Alaska South | VUS517L     | 010-C0887-00 | €499,99 |