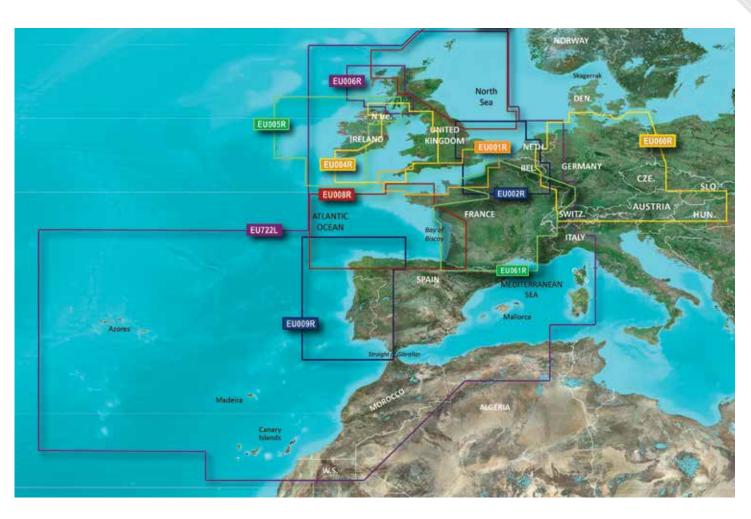

#### REGION (XX) CODES INCLUDE:

AE = Asia, East (Japan, China, Indonesia, etc.) AF = Africa

AW = Asia, West

CA = Canada

EU = Europe (incl. all Mediterranean Sea)

PC = Pacific Ocean (Australia, New Zealand, etc.)

SA = South America

US = United States and the Caribbean

SIZE OF COVERAGE (Z) CODES INCLUDE: X = X-Large

P = Petite F = Fishing

L = Large R = Regular

S = Small