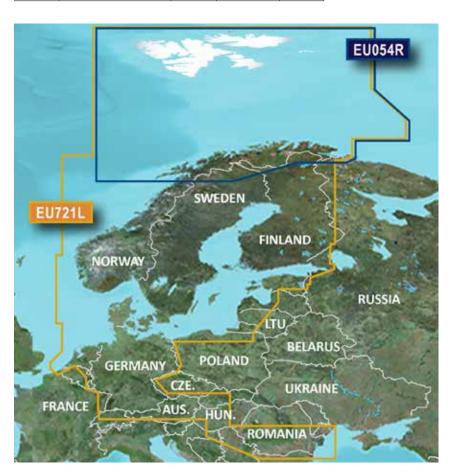

#### NORDICS 1

| BLUECH | BLUECHART G2 VISION HD    |         |              |         |
|--------|---------------------------|---------|--------------|---------|
| Region | Title                     | ID Code | Part Number  | RRP     |
| EU054R | Vestfjd-Svalbard-Varanger | VEU054R | 010-C0790-00 | €279,99 |
| EU721L | Northern Europe           | VEU721L | 010-C1155-00 | €399,99 |

| BLUECHART G2 HD |                           |          |              |         |  |
|-----------------|---------------------------|----------|--------------|---------|--|
| Region          | Title                     | ID Code  | Part Number  | RRP     |  |
| EU054R          | Vestfjd-Svalbard-Varanger | HXEU054R | 010-C0790-20 | €149,99 |  |