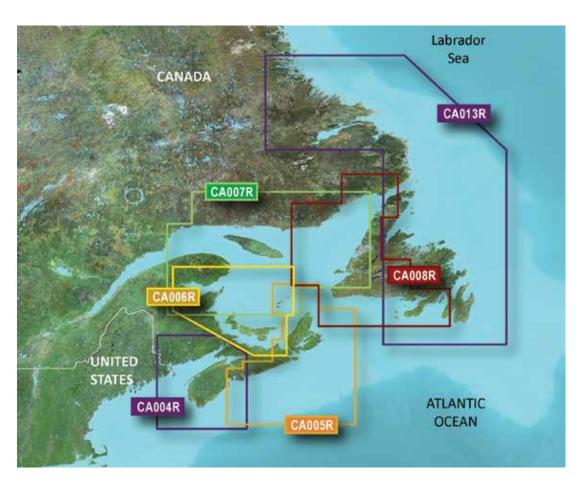

## **CANADA EAST**

|        | BLUECHART G2 VISION HD          |         |              |         |  |  |
|--------|---------------------------------|---------|--------------|---------|--|--|
| Region | Title                           | ID Code | Part Number  | RRP     |  |  |
| CA004R | Bay of Fundy                    | VCA004R | 010-C0690-00 | €399,99 |  |  |
| CA005R | Halifax to Cape Breton          | VCA005R | 010-C0691-00 | €399,99 |  |  |
| CA006R | P.E.I to Chaleur Bay            | VCA006R | 010-C0692-00 | €399,99 |  |  |
| CA007R | Les Mechins to St. George's Bay | VCA007R | 010-C0693-00 | €399,99 |  |  |
| CA008R | Newfoundland West               | VCA008R | 010-C0694-00 | €399,99 |  |  |
| CA013R | Labrador Coast                  | VCA013R | 010-C0698-00 | €399,99 |  |  |