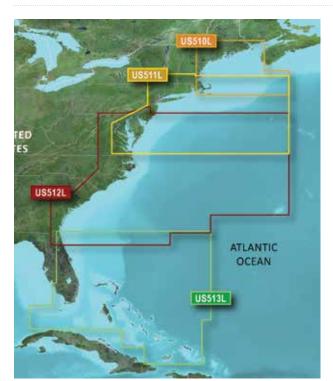

#### **UNITED STATES EAST COAST**

| BLUECH | BLUECHART G2 VISION HD |         |              |         |  |  |
|--------|------------------------|---------|--------------|---------|--|--|
| Region | Title                  | ID Code | Part Number  | RRP     |  |  |
| US510L | St John- Cape Code     | VUS510L | 010-C0739-00 | €499,99 |  |  |
| US511L | Boston-Norfolk         | VUS511L | 010-C0740-00 | €499,99 |  |  |
| US512L | Mid-Atlantic           | VUS512L | 010-C0741-00 | €499,99 |  |  |
| US513L | Jacksonville-Bahamas   | VUS513L | 010-C0742-00 | €499,99 |  |  |