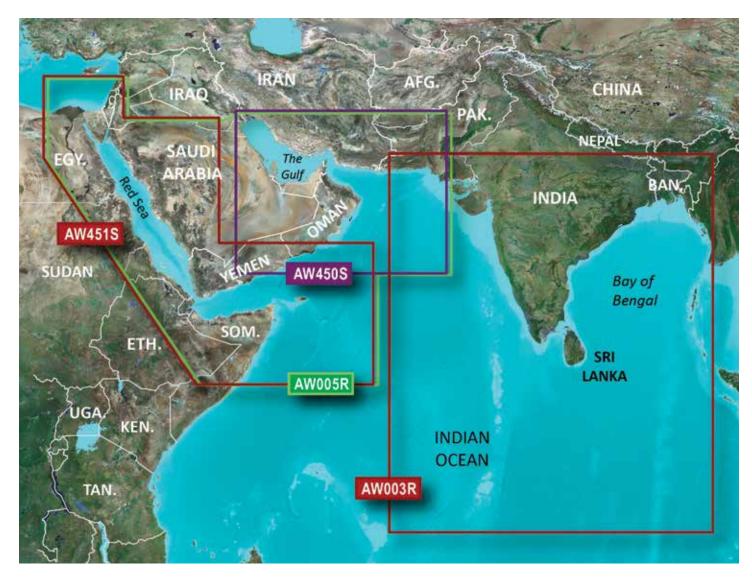

#### REGION (XX) CODES INCLUDE:

AE = Asia, East (Japan, China, Indonesia, etc.) AF = Africa

AW = Asia, West

CA = Canada

EU = Europe (incl. all Mediterranean Sea)

PC = Pacific Ocean (Australia, New Zealand, etc.)