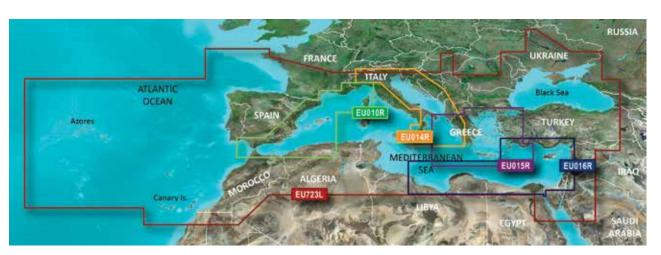

#### REGION (XX) CODES INCLUDE:

AE = Asia, East (Japan, China, Indonesia, etc.) AF = Africa

AW = Asia, West

CA = Canada

EU = Europe (incl. all Mediterranean Sea)

PC = Pacific Ocean (Australia, New Zealand, etc.)

SA = South America

US = United States and the Caribbean

SIZE OF COVERAGE (Z) CODES INCLUDE: X = X-Large

P = Petite F = Fishing

L = Large R = Regular

S = Small

## **BLACK SEA**

| BLUECHART G2 VISION HD |                            |         |              |         |
|------------------------|----------------------------|---------|--------------|---------|
| Region                 | Title                      | ID Code | Part Number  | RRP     |
| EU063R                 | Black Sea & Azov Sea       | VEU063R | 010-C1064-00 | €279,99 |
| EU509S                 | Danube River               | VEU509S | 010-C1125-00 | €199,99 |
| EU510S                 | Dnieper River and Azov Sea | VEU510S | 010-C1126-00 | €199,99 |