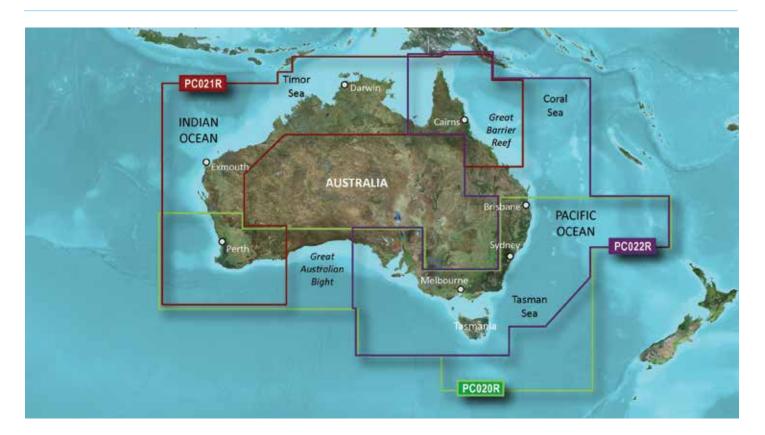

#### REGION (XX) CODES INCLUDE:

AE = Asia, East (Japan, China, Indonesia, etc.) AF = Africa

AW = Asia, West

CA = Canada

EU = Europe (incl. all Mediterranean Sea)

PC = Pacific Ocean (Australia, New Zealand, etc.)