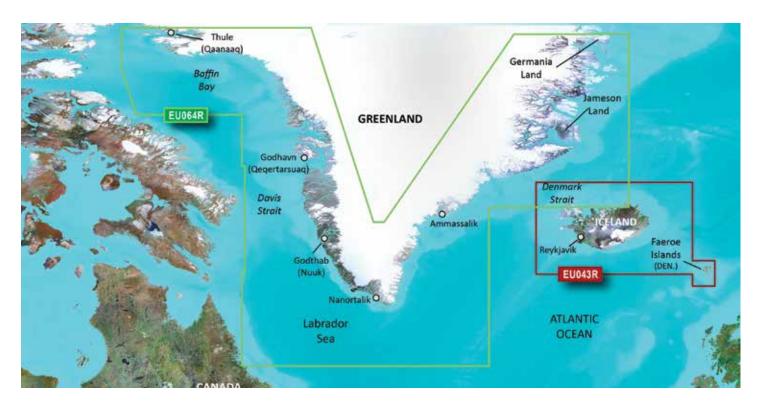

#### REGION (XX) CODES INCLUDE:

AE = Asia, East (Japan, China, Indonesia, etc.) AF = Africa

AW = Asia, West

CA = Canada

EU = Europe (incl. all Mediterranean Sea)

PC = Pacific Ocean (Australia, New Zealand, etc.)

SA = South America

US = United States and the Caribbean

SIZE OF COVERAGE (Z) CODES INCLUDE: X = X-Large

P = Petite F = Fishing

L = Large R = Regular

S = Small