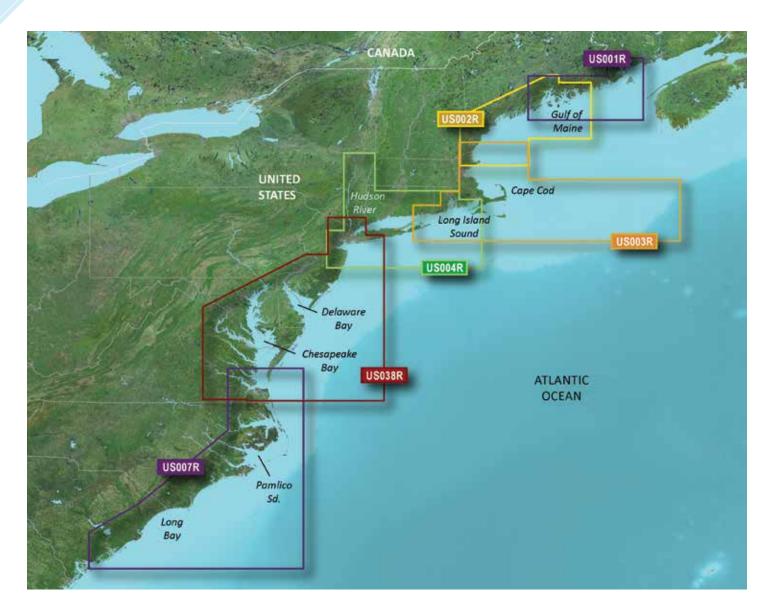

#### **UNITED STATES EAST COAST**

| BLUECH | BLUECHART G2 VISION HD |         |              |         |  |  |
|--------|------------------------|---------|--------------|---------|--|--|
| Region | Title                  | ID Code | Part Number  | RRP     |  |  |
| US510L | St John- Cape Code     | VUS510L | 010-C0739-00 | €499,99 |  |  |
| US511L | Boston-Norfolk         | VUS511L | 010-C0740-00 | €499,99 |  |  |
| US512L | Mid-Atlantic           | VUS512L | 010-C0741-00 | €499,99 |  |  |
| US513L | Jacksonville-Bahamas   | VUS513L | 010-C0742-00 | €499,99 |  |  |

#### **UNITED STATES NORTHEAST COAST**

| BLUECH | BLUECHART G2 VISION HD |         |              |         |  |  |  |
|--------|------------------------|---------|--------------|---------|--|--|--|
| Region | Title                  | ID Code | Part Number  | RRP     |  |  |  |
| US001R | North Maine            | VUS001R | 010-C0702-00 | €399,99 |  |  |  |
| US002R | South Maine            | VUS002R | 010-C0703-00 | €399,99 |  |  |  |
| US003R | Cape Cod               | VUS003R | 010-C0704-00 | €399,99 |  |  |  |
| US004R | New York               | VUS004R | 010-C0705-00 | €399,99 |  |  |  |
| US038R | New York to Chesapeake | VUS038R | 010-C1004-00 | €399,99 |  |  |  |
| US007R | Norfolk - Charleston   | VUS007R | 010-C0708-00 | €399,99 |  |  |  |