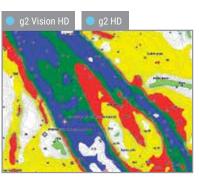

Garmin Auto Guidance technology shows a suggested route to a destination<sup>1</sup>

Unique 3D views like MarinerEye and FishEye provide additional perspective both above and below the water line

High-resolution satellite imagery of ports, marinas, bridges and navigational landmarks for superior situational awareness

Aerial Photography shows exceptional detail of many ports, harbors and marinas and is ideal when entering unfamiliar ports.

Detailed coastal roads up to 5 miles inland