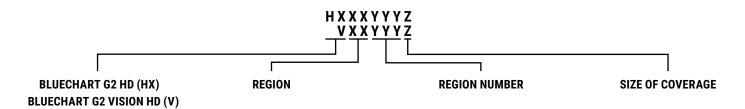

# HOW TO READ YOUR PRODUCT ID CODE

#### REGION (XX) CODES INCLUDE:

AE = Asia, East (Japan, China, Indonesia, etc.) AF = Africa

AW = Asia, West

CA = Canada

EU = Europe (incl. all Mediterranean Sea)

PC = Pacific Ocean (Australia, New Zealand, etc.)

SA = South America

US = United States and the Caribbean

SIZE OF COVERAGE (Z) CODES INCLUDE: X = X-Large

P = Petite F = Fishing

L = Large R = Regular

S = Small