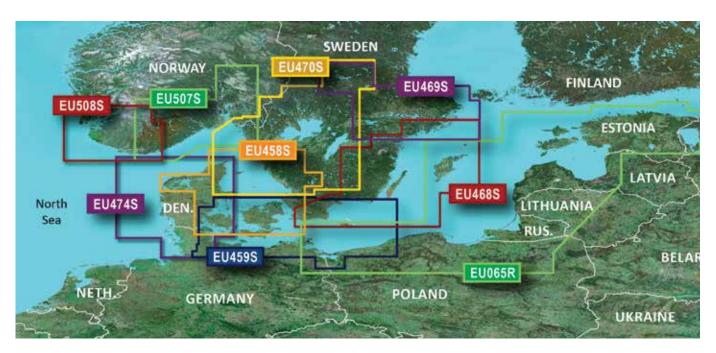

| HXEU053R | 010-C0789-20 | €149,99 |
| EU055R | Finnish Lakes                     | HXEU055R | 010-C0791-20 | €149,99 |
| EU050R | Gulfs of Finland & Riga           | HXEU050R | 010-C0786-20 | €149,99 |
| EU041R | Oslo-Skagerak-Haugesund           | HXEU041R | 010-C0778-20 | €149,99 |
| EU042R | Oslo-Trelleborg                   | HXEU042R | 010-C0779-20 | €149,99 |
| EU046R | Sweden, South-East                | HXEU046R | 010-C0782-20 | €149,99 |
| EU047R | Gulf of Bothnia-Kalix-Grisslehamn | HXEU047R | 010-C0783-20 | €149,99 |
| EU018R | Benelux Offshore & Inland Waters  | HXEU018R | 010-C0775-20 | €149,99 |
| EU019R | Alborg-Amsterdam                  | HXEU019R | 010-C0776-20 | €149,99 |
| EU021R | Denmark East & Sweden SE          | HXEU021R | 010-C0777-20 | €149,99 |



## NORDICS 4

| BLUECHART G2 VISION HD |                                |         |              |         |  |
|------------------------|--------------------------------|---------|--------------|---------|--|
| Region                 | Title                          | ID Code | Part Number  | RRP     |  |
| EU508S                 | Kristiansand-Haugesund-Ryfylke | VUE508S | 010-C1070-00 | €199,99 |  |
| EU507S                 | Oslo-Mandal-Smogen             | VUE507S | 010-C1069-00 | €199,99 |  |
| EU470S                 | Stromstad-Halmstad             | VUE470S | 010-C0814-00 | €199,99 |  |
| EU469S                 | Stockholm & Mälaren            | VUE469S | 010-C0813-00 | €199,99 |  |
| EU468S                 | Södertälje-Trelleborg          | VUE468S | 010-C0812-00 | €199,99 |  |