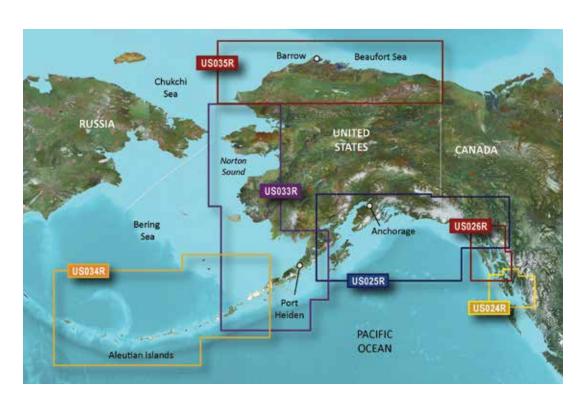

## **UNITED STATES ALASKA**

| BLUECHART G2 VISION HD |                              |         |              |         |  |
|------------------------|------------------------------|---------|--------------|---------|--|
| Region                 | Title                        | ID Code | Part Number  | RRP     |  |
| US025R                 | Anchorage to Juneau          | VUS025R | 010-C0726-00 | €399,99 |  |
| US026R                 | Wrangell / Juneau / Sitka    | VUS026R | 010-C0727-00 | €399,99 |  |
| US024R                 | Wrangell to Dixon Entrance   | VUS024R | 010-C0725-00 | €399,99 |  |
| US035R                 | North Slope Alaska           | VUS035R | 010-C0736-00 | €399,99 |  |
| US033R                 | Bristol Bay to Kotzebue Snd. | VUS033R | 010-C0734-00 | €399,99 |  |
| US034R                 | Aleutian Islands             | VUS034R | 010-C0735-00 | €399,99 |  |