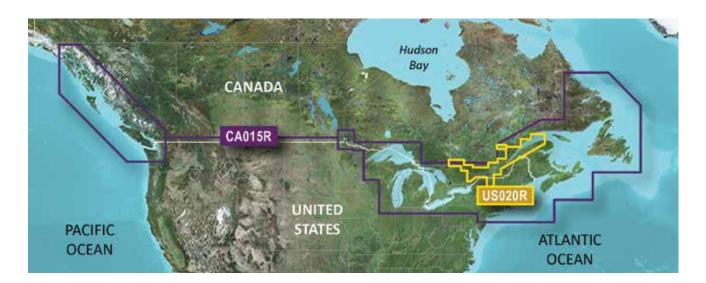

#### CANADA

| BLUECH | ART G2 VISION HD    |         |              |         |
|--------|---------------------|---------|--------------|---------|
| Region | Title               | ID Code | Part Number  | RRP     |
| US020R | St. Lawrence Seaway | VUS020R | 010-C0721-00 | €399,99 |

| BLUECHART G2 HD |        |          |              |         |
|-----------------|--------|----------|--------------|---------|
| Region          | Title  | ID Code  | Part Number  | RRP     |
| CA015R          | Canada | HXCA015R | 010-C1019-20 | €169,99 |