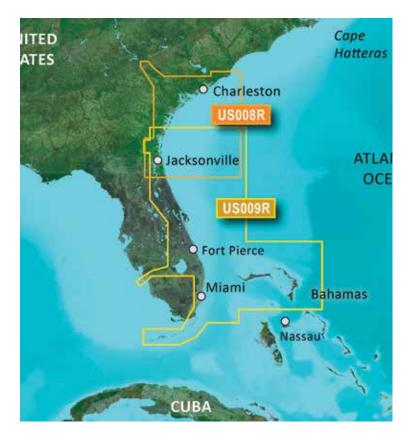

#### **UNITED STATES SOUTHEAST COAST**

| BLUECHART G2 VISION HD               |                            |         |              |         |  |  |
|--------------------------------------|----------------------------|---------|--------------|---------|--|--|
| Region Title ID Code Part Number RRP |                            |         |              |         |  |  |
| US008R                               | Charleston to Jacksonville | VUS008R | 010-C0709-00 | €399,99 |  |  |
| US009R                               | Jacksonville to Key West   | VUS009R | 010-C0710-00 | €399,99 |  |  |