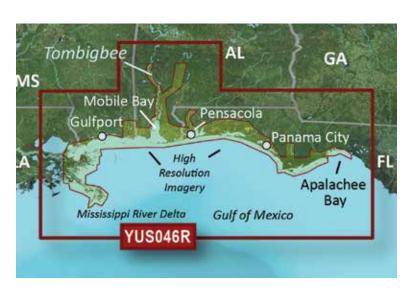

## **GULF OF MEXICO**

| BLUECH | BLUECHART G2 VISION HD     |         |              |         |  |  |
|--------|----------------------------|---------|--------------|---------|--|--|
| Region | Title                      | ID Code | Part Number  | RRP     |  |  |
| US011R | Southwest Florida          | VUS011R | 010-C0712-00 | €399,99 |  |  |
| US012R | Tampa to New Orleans       | VUS012R | 010-C0713-00 | €399,99 |  |  |
| US013R | Mobile to Lake Charles     | VUS013R | 010-C0714-00 | €399,99 |  |  |
| US014R | Morgan City to Brownsville | VUS014R | 010-C0715-00 | €399,99 |  |  |
| US515L | Brownsville - Key Largo    | VUS515L | 010-C0744-00 | €399,99 |  |  |