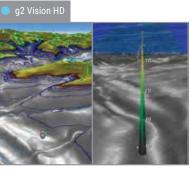

Garmin Auto Guidance technology shows a suggested route to a destination<sup>1</sup>

Unique 3D views like MarinerEye and FishEye provide additional perspective both above and below the water line

High-resolution satellite imagery of ports, marinas, bridges and navigational landmarks for superior situational awareness