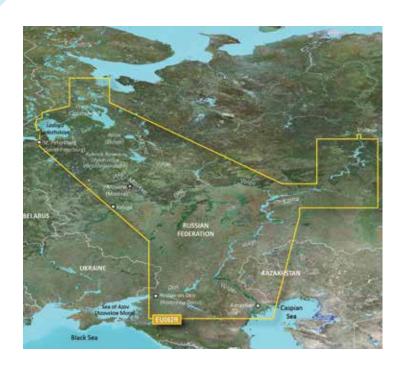

## **BLACK SEA**

| BLUECHART G2 VISION HD |                            |         |              |         |
|------------------------|----------------------------|---------|--------------|---------|
| Region                 | Title                      | ID Code | Part Number  | RRP     |
| EU063R                 | Black Sea & Azov Sea       | VEU063R | 010-C1064-00 | €279,99 |
| EU509S                 | Danube River               | VEU509S | 010-C1125-00 | €199,99 |
| EU510S                 | Dnieper River and Azov Sea | VEU510S | 010-C1126-00 | €199,99 |

| BLUECHART G2 HD |                      |          |              |         |  |
|-----------------|----------------------|----------|--------------|---------|--|
| Region          | Title                | ID Code  | Part Number  | RRP     |  |
| EU063R          | Black Sea & Azov Sea | HXEU063R | 010-C1064-20 | €149,99 |  |