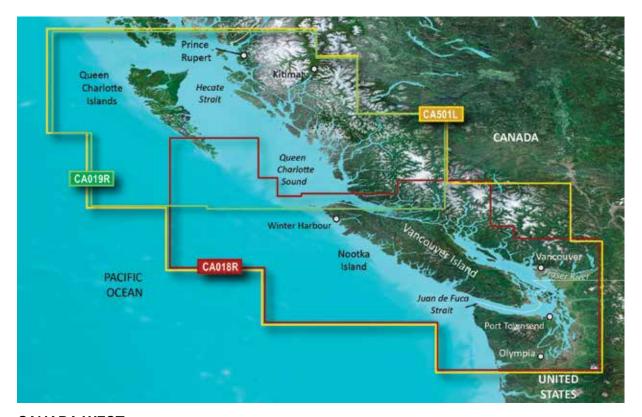

#### **CANADA WEST**

| BLUECHART G2 VISION HD |                              |         |              |         |  |  |
|------------------------|------------------------------|---------|--------------|---------|--|--|
| Region                 | Title                        | ID Code | Part Number  | RRP     |  |  |
| CA501L                 | Puget Sound - Dixon Entrance | VCA501L | 010-C0701-00 | €499,99 |  |  |
| CA019R                 | Hecate Strait                | VCA019R | 010-C1106-00 | €399,99 |  |  |
| CA018R                 | Inside - Outside Passage     | VCA018R | 010-C1105-00 | €399,99 |  |  |