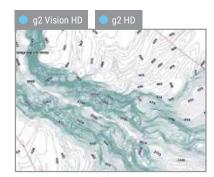

# BlueChart Features

Up to 1-foot contours provide a more accurate depiction of bottom structure for improved fishing charts and navigation in swamps, canals and marinas

Depth Range Shading for up to 10 depth ranges enables you to view your target depth at a glance

Shallow Water Shading feature allows for depth shading at a userdefined level to aid in navigation

Navigational aids, spot soundings, depth contours, tides and currents and detailed harbors and marinas