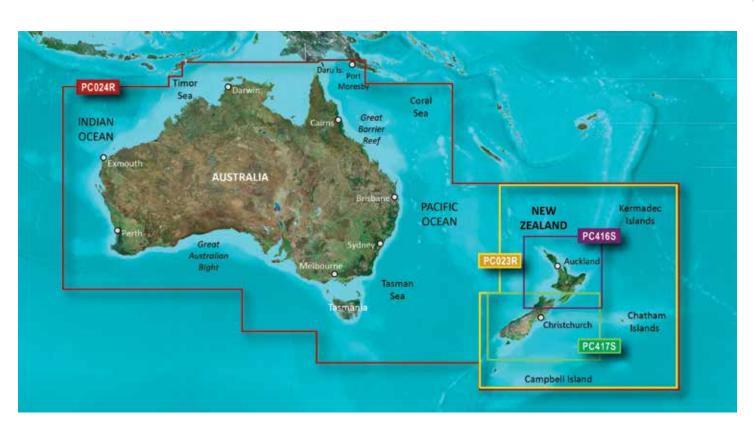

#### REGION (XX) CODES INCLUDE:

AE = Asia, East (Japan, China, Indonesia, etc.) AF = Africa

AW = Asia, West

CA = Canada

EU = Europe (incl. all Mediterranean Sea)

PC = Pacific Ocean (Australia, New Zealand, etc.)