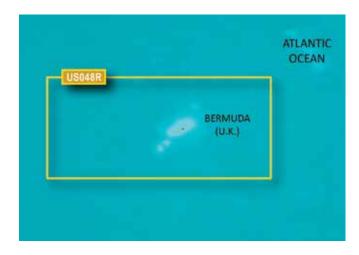

#### **BERMUDA**

#### **BERMUDA**

| BLUECHART G2 VISION HD |         |         |              |         |  |
|------------------------|---------|---------|--------------|---------|--|
| Region                 | Title   | ID Code | Part Number  | RRP     |  |
| US048R                 | Bermuda | VUS048R | 010-C1024-00 | €399,99 |  |

| BLUECHART G2 HD |         |          |              |         |  |
|-----------------|---------|----------|--------------|---------|--|
| Region          | Title   | ID Code  | Part Number  | RRP     |  |
| US048R          | Bermuda | HXUS048R | 010-C1024-20 | €169,99 |  |