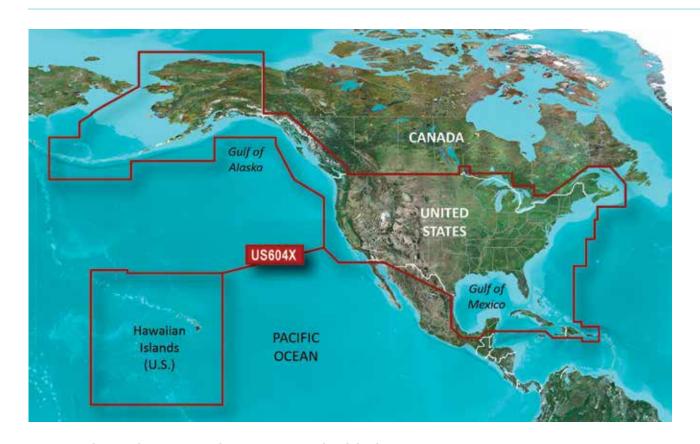

#### UNITED STATES ALL AND CANADIAN WEST COAST

| BLUECHART G2 HD |                              |          |              |         |  |
|-----------------|------------------------------|----------|--------------|---------|--|
| Region          | Title                        | ID Code  | Part Number  | RRP     |  |
| US604X          | US All & Canadian West Coast | HXUS604X | 010-C1018-20 | €249,99 |  |