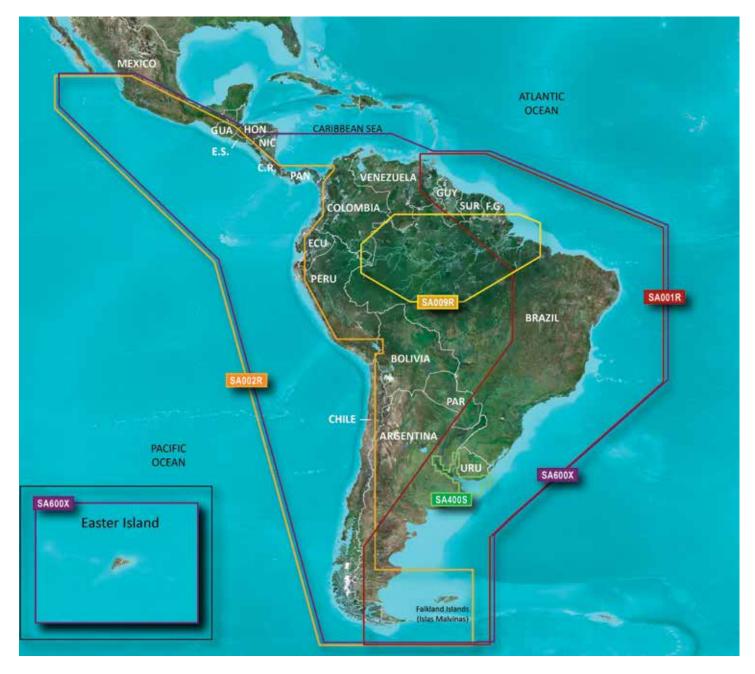

SA = South America

US = United States and the Caribbean

SIZE OF COVERAGE (Z) CODES INCLUDE: X = X-Large

P = Petite F = Fishing

L = Large R = Regular

S = Small