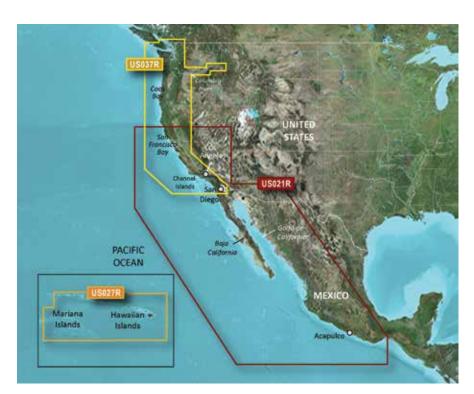

#### **UNITED STATES WEST COAST**

| BLUECHART G2 VISION HD |                                  |         |              |         |  |
|------------------------|----------------------------------|---------|--------------|---------|--|
| Region Title           |                                  | ID CODE | Part Number  | RRP     |  |
| US037R                 | Vancouver-San Diego              | VUS037R | 010-C1003-00 | €399,99 |  |
| US021R                 | California-Mexico                | VUS021R | 010-C0722-00 | €399,99 |  |
| US027R                 | Hawaiian Islands-Mariana Islands | VUS027R | 010-C0728-00 | €399,99 |  |

| BLUECHART G2 HD |                                  |          |              |         |  |
|-----------------|----------------------------------|----------|--------------|---------|--|
| Region          | Title                            | ID CODE  | Part Number  | RRP     |  |
| US021R          | California-Mexico                | HXUS021R | 010-C0722-20 | €169,99 |  |
| US027R          | Hawaiian Islands-Mariana Islands | HXUS027R | 010-C0728-20 | €169,99 |  |