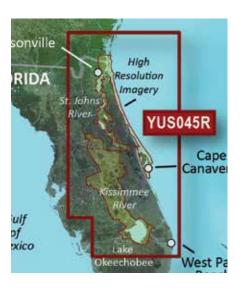

## **GULF OF MEXICO**

| BLUECH | BLUECHART G2 VISION HD     |         |              |         |  |  |
|--------|----------------------------|---------|--------------|---------|--|--|
| Region | Title                      | ID Code | Part Number  | RRP     |  |  |
| US011R | Southwest Florida          | VUS011R | 010-C0712-00 | €399,99 |  |  |
| US012R | Tampa to New Orleans       | VUS012R | 010-C0713-00 | €399,99 |  |  |
| US013R | Mobile to Lake Charles     | VUS013R | 010-C0714-00 | €399,99 |  |  |
| US014R | Morgan City to Brownsville | VUS014R | 010-C0715-00 | €399,99 |  |  |
| US515L | Brownsville - Key Largo    | VUS515L | 010-C0744-00 | €399,99 |  |  |