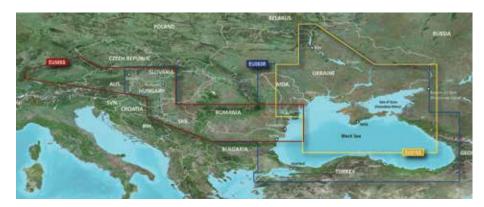

## **BLACK SEA**

| BLUECHART G2 VISION HD |                            |         |              |         |
|------------------------|----------------------------|---------|--------------|---------|
| Region                 | Title                      | ID Code | Part Number  | RRP     |
| EU063R                 | Black Sea & Azov Sea       | VEU063R | 010-C1064-00 | €279,99 |
| EU509S                 | Danube River               | VEU509S | 010-C1125-00 | €199,99 |
| EU510S                 | Dnieper River and Azov Sea | VEU510S | 010-C1126-00 | €199,99 |

| BLUECHART G2 HD |                      |          |              |         |  |
|-----------------|----------------------|----------|--------------|---------|--|
| Region          | Title                | ID Code  | Part Number  | RRP     |  |
| EU063R          | Black Sea & Azov Sea | HXEU063R | 010-C1064-20 | €149,99 |  |