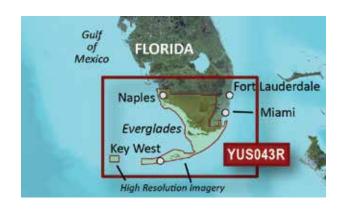

## **GULF OF MEXICO**

| BLUECH | BLUECHART G2 VISION HD     |         |              |         |  |  |
|--------|----------------------------|---------|--------------|---------|--|--|
| Region | Title                      | ID Code | Part Number  | RRP     |  |  |
| US011R | Southwest Florida          | VUS011R | 010-C0712-00 | €399,99 |  |  |
| US012R | Tampa to New Orleans       | VUS012R | 010-C0713-00 | €399,99 |  |  |
| US013R | Mobile to Lake Charles     | VUS013R | 010-C0714-00 | €399,99 |  |  |
| US014R | Morgan City to Brownsville | VUS014R | 010-C0715-00 | €399,99 |  |  |
| US515L | Brownsville - Key Largo    | VUS515L | 010-C0744-00 | €399,99 |  |  |