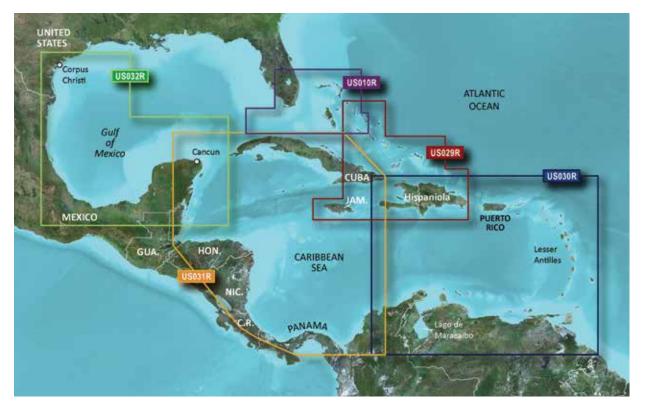

#### **CARRIBEAN**

| BLUECHART G2 VISION HD |                             |         |              |         |  |
|------------------------|-----------------------------|---------|--------------|---------|--|
| Region                 | Title                       | ID Code | Part Number  | RRP     |  |
| US010R                 | Southeast Florida & Bahamas | VUS010R | 010-C0711-00 | €399,99 |  |
| US029R                 | Southern Bahamas            | VUS029R | 010-C0730-00 | €399,99 |  |
| US030R                 | Southeast Caribbean         | VUS030R | 010-C0731-00 | €399,99 |  |
| US031R                 | Southwest Caribbean         | VUS031R | 010-C0732-00 | €399,99 |  |
| US032R                 | Southern Gulf of Mexico     | VUS032R | 010-C0733-00 | €399,99 |  |

| BLUECHART G2 HD |                         |          |              |         |  |
|-----------------|-------------------------|----------|--------------|---------|--|
| Region          | Title                   | ID Code  | Part Number  | RRP     |  |
| US029R          | Southern Bahamas        | HXUS029R | 010-C0730-20 | €169,99 |  |
| US030R          | Southeast Caribbean     | HXUS030R | 010-C0731-20 | €169,99 |  |
| US031R          | Southwest Caribbean     | HXUS031R | 010-C0732-20 | €169,99 |  |
| US032R          | Southern Gulf of Mexico | HXUS032R | 010-C1154-20 | €169,99 |  |