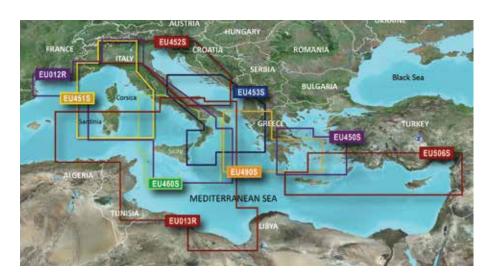

#### REGION (XX) CODES INCLUDE:

AE = Asia, East (Japan, China, Indonesia, etc.) AF = Africa

AW = Asia, West

CA = Canada

EU = Europe (incl. all Mediterranean Sea)

PC = Pacific Ocean (Australia, New Zealand, etc.)

SA = South America

US = United States and the Caribbean

SIZE OF COVERAGE (Z) CODES INCLUDE: X = X-Large

P = Petite F = Fishing

L = Large R = Regular

S = Small