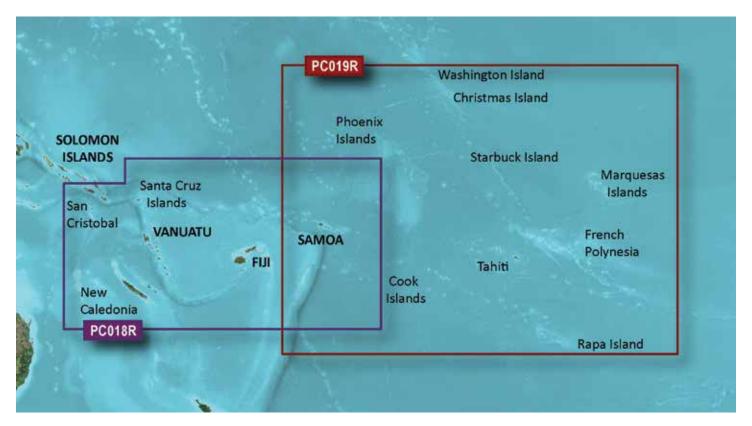

#### REGION (XX) CODES INCLUDE:

AE = Asia, East (Japan, China, Indonesia, etc.) AF = Africa

AW = Asia, West

CA = Canada

EU = Europe (incl. all Mediterranean Sea)

PC = Pacific Ocean (Australia, New Zealand, etc.)

SA = South America

US = United States and the Caribbean

SIZE OF COVERAGE (Z) CODES INCLUDE: X = X-Large

P = Petite F = Fishing

L = Large R = Regular

S = Small