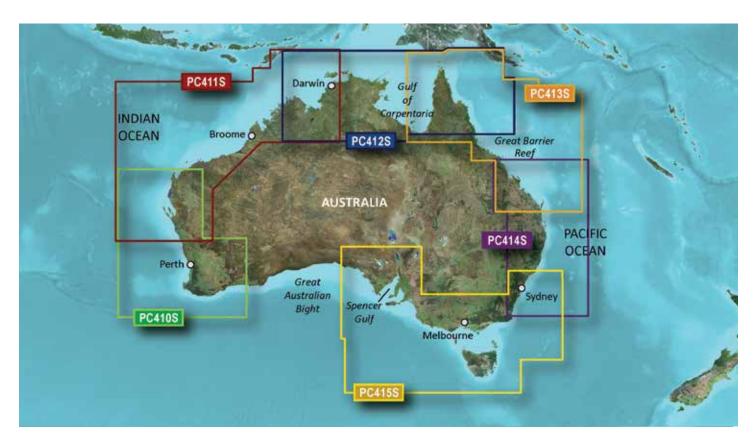

#### REGION (XX) CODES INCLUDE:

AE = Asia, East (Japan, China, Indonesia, etc.) AF = Africa

AW = Asia, West

CA = Canada

EU = Europe (incl. all Mediterranean Sea)

PC = Pacific Ocean (Australia, New Zealand, etc.)

SA = South America

US = United States and the Caribbean

SIZE OF COVERAGE (Z) CODES INCLUDE: X = X-Large

P = Petite F = Fishing

L = Large R = Regular

S = Small