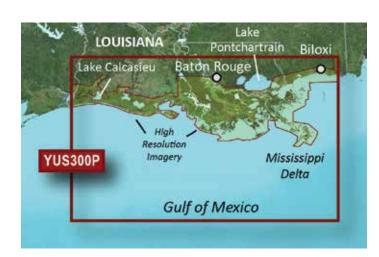

## **GULF OF MEXICO**

| BLUECH | BLUECHART G2 VISION HD     |         |              |         |  |  |
|--------|----------------------------|---------|--------------|---------|--|--|
| Region | Title                      | ID Code | Part Number  | RRP     |  |  |
| US011R | Southwest Florida          | VUS011R | 010-C0712-00 | €399,99 |  |  |
| US012R | Tampa to New Orleans       | VUS012R | 010-C0713-00 | €399,99 |  |  |
| US013R | Mobile to Lake Charles     | VUS013R | 010-C0714-00 | €399,99 |  |  |
| US014R | Morgan City to Brownsville | VUS014R | 010-C0715-00 | €399,99 |  |  |
| US515L | Brownsville - Key Largo    | VUS515L | 010-C0744-00 | €399,99 |  |  |