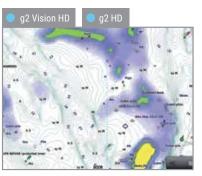

# BlueChart Features

Up to 1-foot contours provide a more accurate depiction of bottom structure for improved fishing charts and navigation in swamps, canals and marinas

Depth Range Shading for up to 10 depth ranges enables you to view your target depth at a glance

Shallow Water Shading feature allows for depth shading at a userdefined level to aid in navigation

Navigational aids, spot soundings, depth contours, tides and currents and detailed harbors and marinas