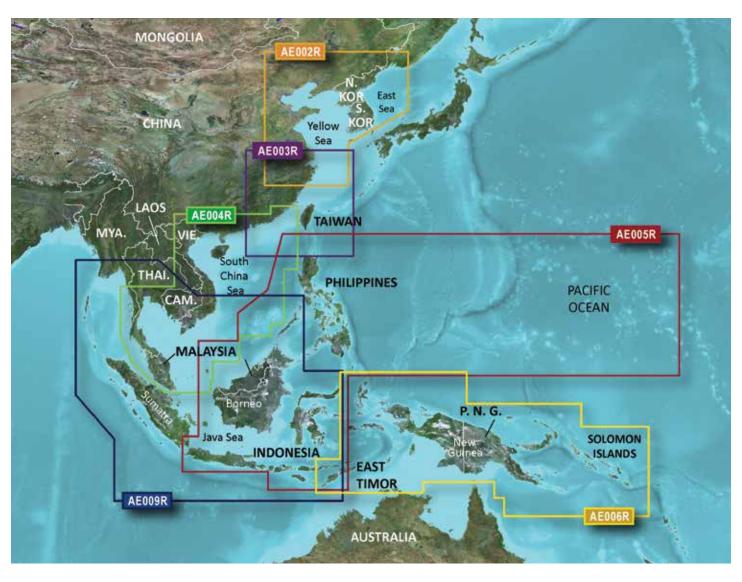

#### REGION (XX) CODES INCLUDE:

AE = Asia, East (Japan, China, Indonesia, etc.) AF = Africa

AW = Asia, West

CA = Canada

EU = Europe (incl. all Mediterranean Sea)

PC = Pacific Ocean (Australia, New Zealand, etc.)