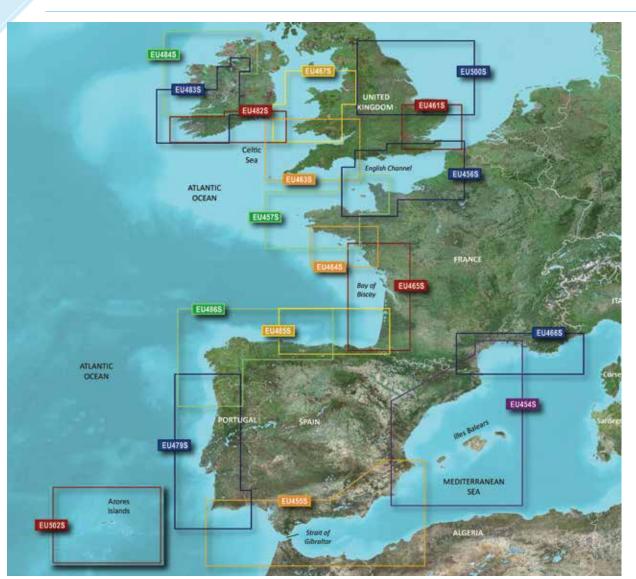

#### REGION (XX) CODES INCLUDE:

AE = Asia, East (Japan, China, Indonesia, etc.) AF = Africa

AW = Asia, West

CA = Canada

EU = Europe (incl. all Mediterranean Sea)

PC = Pacific Ocean (Australia, New Zealand, etc.)

SA = South America

US = United States and the Caribbean

SIZE OF COVERAGE (Z) CODES INCLUDE: X = X-Large

P = Petite F = Fishing

L = Large R = Regular

S = Small