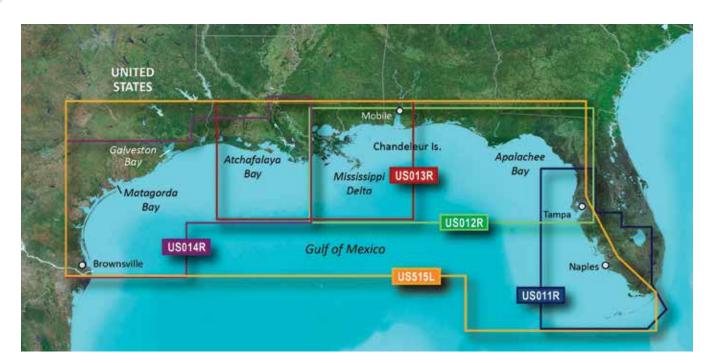

## **GULF OF MEXICO**

| BLUECH | BLUECHART G2 VISION HD     |         |              |         |  |  |
|--------|----------------------------|---------|--------------|---------|--|--|
| Region | Title                      | ID Code | Part Number  | RRP     |  |  |
| US011R | Southwest Florida          | VUS011R | 010-C0712-00 | €399,99 |  |  |
| US012R | Tampa to New Orleans       | VUS012R | 010-C0713-00 | €399,99 |  |  |
| US013R | Mobile to Lake Charles     | VUS013R | 010-C0714-00 | €399,99 |  |  |
| US014R | Morgan City to Brownsville | VUS014R | 010-C0715-00 | €399,99 |  |  |
| US515L | Brownsville - Key Largo    | VUS515L | 010-C0744-00 | €399,99 |  |  |